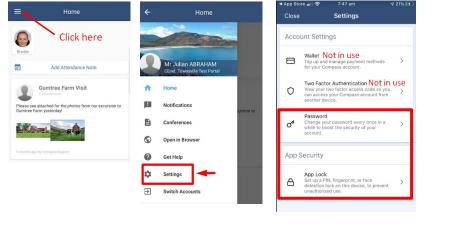

## How to advise the school of an absence If your child will be away, click on 'Add Attendance Note' on the home screen of your device. 11:52 Vel 46 .1 82% = Home Medical - Illness Click sore throat here Brodie Start F Add Attendance Note Fri, 26 Jul., 2019 08:00 AM Finish **Gumtree Farm Visit** Fri, 26 Jul., 2019 05:00 PM ¥ Please see attached for the photos from our excursion to Cancel Save Gumtree Farm vesterday! Missed GEN1\_YR 1 GEN6\_YR 6 Click here GEN1 YR 1 GEN6 YR 6 How to lock and change your password in the Compass App You are able to lock the Compass app on your phone/device. Click on Menu (3 lines) > Settings > App Lock > Select your preferred option. Home Home Settings Close Click here unt Settings llet Not in use Mr Julian ABRAHAN