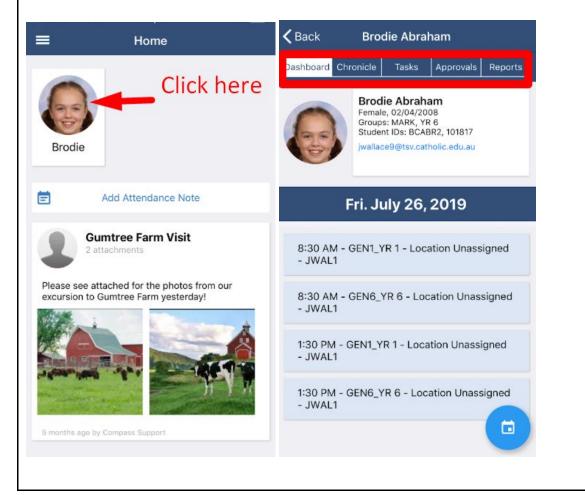

## How to see more information about your child on the Compass App

Click on your child's photo to view:

**Dashboard** - Your child's timetable for today (hit the blue calendar icon to view a different day)

Chronicle - Any awards in the system for your child

Tasks - Any Learning Tasks for your child (not used in all schools)

Approvals - Absence information - this is also another way to add an absence for your child

Reports - Semester Reports for your child